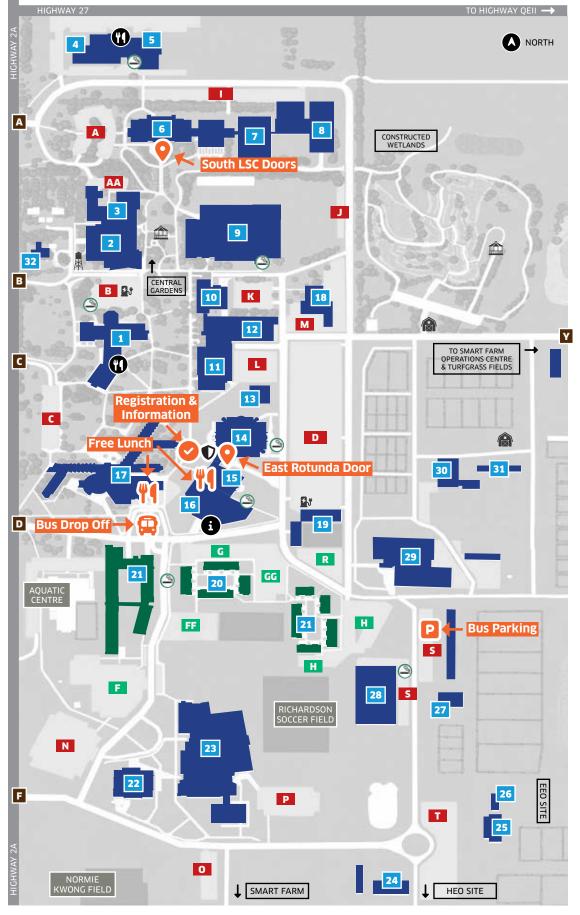

# **CHECK-IN**

Tent outside of Alumni Centre doors. bldg. 15

## APPLICATION STATION

10 a.m.-3 p.m.

Learning Resource Centre (LRC) Computer Lab. bldg. 14

Complete an application for FREE!

## **BRONCOS ATHLETICS**

**11:30-12:15 p.m.** E-Learning 1:00-1:45 p.m.

Centre (ELC) 955. bldg. 16

Get a glimpse at a day in the life of a Broncos Athlete!

## **CAMPUS HOUSING SESSION**

**10:30-11:15 a.m.** Centennial Village (CV) 11:30-12:15 p.m. Lobby. bldg 21 1:00-1:45 p.m. 2:00-2:45 p.m.

Living on campus is the best way to have the full College experience. Enjoy the convenience of living close to class, being in a safe, supportive environment and meeting new friends.

## **HOW TO APPLY: PROGRAMS & FUNDING**

**10:30-11:15 a.m.** E-Learning **11:30-12:15 p.m.** Centre (ELC) 1:00-1:45 p.m. 2:00-2:45 p.m.

954. bldg. 16

Learn the ins and outs of the application process and how to pay for your education.

## **INFO BOOTHS**

10 a.m.-3 p.m.

Learning Resource Centre (LRC). bldg. 14

Learn more about Olds College services and supports, and enjoy the complimentary coffee and water available here.

## **SMART FARM TOUR**

11:30-12:15 p.m. Meet outside 1:00-1:45 p.m.

East rotunda doors

First come, first serve, maximum of 30 participants per tour.

## Agricultural Management Agri-Commerce / Production

Managing Ag Production, Service and Value-Addina

**10:30-11:15 a.m.** Werklund 1:00-1:45 p.m.

Agriculture and Technology Centre (WATC) 301/302 bldg. 2

Test Your Knowledge on AB Crops

**11:30-12:15 p.m.** Werklund 2:00-2:45 p.m.

Agriculture and Technology Centre (WATC) Green Lab bldg. 2

#### **Precision Agriculture - Techgronomy**

Discover Precision Ag Technology

10:30-11:15 a.m. Werklund 1:00-1:45 p.m. 2:00-2:45 p.m.

**11:30-12:15 p.m.** Agriculture and Technology Centre (WATC) Mechatronics Lab bldg. 2

### **Bachelor of Digital Agriculture**

Program Overview

10:30-11:15 a.m. Werklund 1:00-1:45 p.m. 2:00-2:45 p.m.

11:30-12:15 p.m. Agriculture and Technology Centre (WATC) Hands-On Lab bldg. 2

## Veterinary Technology Diploma / Veterinary Medical Receptionist / **Veterinary Technical Assistant**

Program Overview

1:00-1:45 p.m.

**10:30-11:15 a.m.** Duncan Marshall Place (DMP) 101

bldg. 1

Facility Tour

2:00-2:45 p.m.

11:30-12:15 p.m. Animal Health **Education Centre** (AHEC) bldg. 11

## **Business Management**

Program Overview

1:00-1:45 p.m.

11:30-12:15 p.m. Duncan Marshall Place (DMP 209 bldg. 1

## **Equine Care and Management**

Program Overview & Facility Tour

1:00-1:45 p.m. 2:00-2:45 p.m.

11:30-12:15 p.m. McLellan Arena (Meet outside East rotunda doors (2) bldg. 29

## **Equine Reproductive Technician**

Program Overview

10:30-11:15 a.m. Equine Reproduction

Center (Meet outside East rotunda doors ) bldg. 30

Equine Reproduction Demonstration

11:30-12:15 p.m. Equine Reproduction

Center (Meet outside East rotunda doors ) bldg. 30

## **Farrier Science**

Discover Farriery and Facility Tour

1:00-1:45 p.m. 2:00-2:45 p.m.

**10:30-11:15 a.m.** Farrier Lab (Meet **11:30-12:15 p.m.** outside East rotunda doors () bldg. 30

## **Arboriculture Technician**

Program Overview and Facility Tour **10:30-11:15 a.m.** Land Science Centre **11:30-12:15 p.m.** (LSC) Atrium bldg. 6 1:00-1:45 p.m. 2:00-2:45 p.m.

## Horticulture Technologist / Bachelor of Applied Science Horticulture

Program Overview and Facility Tour

**10:30-11:15 a.m.** Land Science Centre **11:30-12:15 p.m.** (LSC) Atrium bldg. 6 1:00-1:45 p.m. 2:00-2:45 p.m.

## **Landscape Horticulturist Apprenticeship**

Program Overview and Facility Tour

**10:30-11:15 a.m.** Land Science Centre 11:30-12:15 p.m. (LSC) Atrium bldg. 6 1:00-1:45 p.m.

2:00-2:45 p.m.

## **Turfgrass Management Diploma / Bachelor of Applied Science Golf Course Management**

Program Overview and Facility Tour

10:30 -11:15 a.m. Land Science Centre 11:30 -12:15 p.m. (LSC) Atrium bldg. 6

1:00-1:45 p.m. 2:00-2:45 p.m.

#### **Land And Water Resources**

Seeing the Land: Program Overview

10:30 -11:15 a.m. Land Science Centre (LSC) 1032 bldg. 6

Wetland Walk & Talk

11:30 -12:15 p.m. Constructed 1:00-1:45 p.m. Wetlands (Meet

outside South LSC doors (2)

Applications of Drones: Enviro. and Precision Ag

2:00-2:45 p.m. Land Science Centre

(LSC) 1032 bldg. 6

## **Craft Beverage and Brewery Operations**

Program Overview and Facility Tour

10:30-11:15 a.m. TAC (Meet in ELC 1:00-1:45 p.m.

**11:30-12:15 p.m.** by the Office of the Registrar ()

bldg. 16 🕦 2:00-2:45 p.m.

#### **Meat Processing Certificate**

Discover Meat Processing and Facility Tour

2:00-2:45 p.m.

Meat Lab (Meet outside East rotunda doors (2) bldg. 12

## Agricultural and Heavy Equipment **Programs**

Discover Ag and Heavy Programs

**10:30 -11:15 a.m.** W.J. Elliot (WJE) 1:00-1:45 p.m. 406 bldg. 9

Facility Tour

**11:30-12:15 p.m.** W.J. Elliot (WJE) Fover bldg. 9 2:00-2:45 p.m.

## **Heavy Equipment Operator**

Program Overview

**10:30-11:15 a.m.** W.J. Elliot (WJE) **11:30-12:15 p.m.** 411 bldg. 9 1:00-1:45 p.m. 2:00-2:45 p.m.

#### Welding

Program Overview and Facility Tour

**10:30-11:15 a.m.** Metals Building 11:30-12:15 p.m. (Metals) bldg. 10 1:00-1:45 p.m. 2:00-2:45 p.m.

# **TRANSITIONAL EMPLOYMENT PROGRAM**

Program Overview

**10:30-11:15 a.m.** Duncan Marshall 11:30-12:15 p.m. Place (DMP) 1:00-1:45 p.m. 238 bldg. 1 2:00-2:45 p.m.

Learn more and get your card at the Information Tent located outside of the Alumni Centre doors. bldg. 15

# **#**¶ LUNCH

11:30 a.m. - 1 p.m.

Cafeteria bldg. 17 or the Alumni Centre (LRC) bldg. 15

#### **NEW Bloom Cafe** 10 a.m. - 3:00 p.m.

Check out our new student owned and operated cafe. Grab a delicious beverage and treat as you explore our campus.

Located in the Lands Sciences Centre (LSC) bldg. 6

### **Campus Bookstore** 10 a.m. - 3:00 p.m.

Receive a 20% Discount on all giftware and clothing.

Located in the Lower Level of the Learning Resources Centre (LRC)

bldg. 14

## Greenhouse Sale 12 - 3:00 p.m.

Support our Horticulture programs and check out the selection of plants and produce!

Land Science Centre (LSC) Rotunda

bldg. 6

## **Indigenous Gathering Room** 10 a.m. - 3:00 p.m.

A place to host ceremony, create dialogue, and offer knowledge sharing.

Located at the back of the Learning Resource Centre (LRC) bldg. 14

#### **Retail Meat Store** 10 a.m. - 3 p.m.

Purchase top-quality, locally-grown meat processed by students under the supervision of our expert staff.

- 1. Duncan Marshall Place (DMP)
- 2. Werklund Agriculture and Technology Centre (WATC)
- 3. Dr. Robert Turner Building (OCCI)
- 4. Teaching Brewery & Retail Store
- 5. Pomeroy Inn & Suites
- 6. Land Sciences Centre (LSC)
- 7. Greenhouse
- 8. Landscape Pavilion
- **9.** W.J. Elliott Building/Trades (WJE)
- 10. Metals Building
- 11. Animal Health Education Centre (AHEC)
- 12. Meat Retail Store
- **13.** Industry Training Centre (ITC)
- 14. Learning Resource Centre (LRC)
- 15. Alumni Centre
- 16. E-Learning Centre (ELC)
- **17.** Frank Grisdale Hall (FGH)
- 18. Campus Facilities
- 19. Technology Access Centre for Livestock Production (TACLP)
- 20. College Court Townhouses
- 21. Centennial Village Residence
- 22. Fine Arts & Multi Media Centre
- 23. Ralph Klein Centre (RKC)
- 24. Chinook's Edge Bus Maintenance
- 25. Livestock Centre
- 26. Cold Barn
- 27. Beef Centre
- **28.** Brawn Arena (South)
- 29. McClellan Arena (North)
- 30. Equine Centre/Farrier Lab
- 31. Foaling Barn
- **32. Smart Ag Innovation Centre** (SAIC)
- Campus Security
- Office of the Registrar
- **Restaurant**
- **型**ず EV Charging Stations
- Smoking Permitted Areas
- Free parking is available for the day in any lot, with the exception of AA, B and C. Lot D is recommended, with lots R, H and M available for overflow.